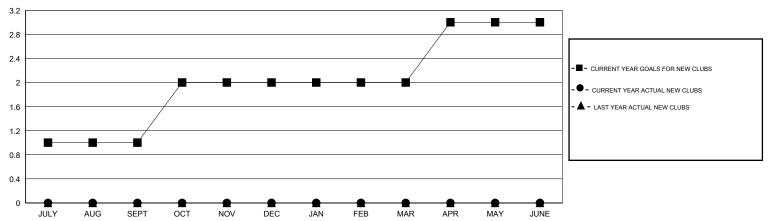

# LOCATION OKLAHOMA GMT CA 1

|                          |                  | Clubs             |                  |                  | Members                  |                    |                                     |                    |                  |
|--------------------------|------------------|-------------------|------------------|------------------|--------------------------|--------------------|-------------------------------------|--------------------|------------------|
|                          | RESUI            | LTS FOR 2015-2016 |                  |                  | RESULTS FOR 2015-2016    |                    |                                     |                    |                  |
| QUARTER                  | NEW CLUB<br>GOAL | NEW CLUBS         | DROPPED<br>CLUBS | NET<br>GAIN/LOSS | QUARTER                  | NEW MEMBER<br>GOAL | CHARTER AND<br>NEW MEMBERS<br>ADDED | DROPPED<br>MEMBERS | NET<br>GAIN/LOSS |
| JULY/AUG/SEPT            | 1                | 0                 | 0                | 0                | JULY/AUG/SEPT            | 55                 | 14                                  | 14                 | 0                |
| OCT/NOV/DEC  JAN/FEB/MAR | 1<br>0           | 0<br>0            | 0                | 0<br>0           | OCT/NOV/DEC  JAN/FEB/MAR | 20<br>18           | 6<br>0                              | 6<br>0             | 0                |
| APR/MAY/JUNE             | 1                | 0                 | 0                | 0                | APR/MAY/JUNE             | 32                 | 0                                   | 0                  | 0                |

## GOALS AND ACTUAL NEW CLUBS CUMULATIVE