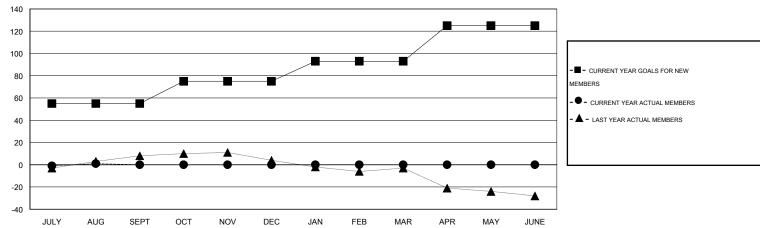

# LOCATION OKLAHOMA GMT CA 1

|                          |                  | Clubs             |                  |                  | Members                  |                    |                                     |                    |                  |
|--------------------------|------------------|-------------------|------------------|------------------|--------------------------|--------------------|-------------------------------------|--------------------|------------------|
|                          | RESUI            | LTS FOR 2015-2016 |                  |                  | RESULTS FOR 2015-2016    |                    |                                     |                    |                  |
| QUARTER                  | NEW CLUB<br>GOAL | NEW CLUBS         | DROPPED<br>CLUBS | NET<br>GAIN/LOSS | QUARTER                  | NEW MEMBER<br>GOAL | CHARTER AND<br>NEW MEMBERS<br>ADDED | DROPPED<br>MEMBERS | NET<br>GAIN/LOSS |
| JULY/AUG/SEPT            | 1                | 0                 | 0                | 0                | JULY/AUG/SEPT            | 55                 | 14                                  | 14                 | 0                |
| OCT/NOV/DEC  JAN/FEB/MAR | 1<br>0           | 0<br>0            | 0                | 0<br>0           | OCT/NOV/DEC  JAN/FEB/MAR | 20<br>18           | 6<br>0                              | 6<br>0             | 0                |
| APR/MAY/JUNE             | 1                | 0                 | 0                | 0                | APR/MAY/JUNE             | 32                 | 0                                   | 0                  | 0                |

#### GOALS AND ACTUAL MEMBERS CUMULATIVE

| DROPPED CLUBS: 0  DROPPED MEMBERS |    | 10 CLUBS OF 36 ADDED 1 OR MORE NEW MEMBERS | GENDER DISTRIBI<br>MALE<br>FEMALE | UTION<br>521 (67.49%)<br>251 (32.51%) |     |
|-----------------------------------|----|--------------------------------------------|-----------------------------------|---------------------------------------|-----|
| DECEASED                          | 1  | CLICK HERE FOR HEALTH                      | FAMILY UNIT MEMBERS               |                                       | 113 |
| CLUB CANCELLED                    | Ü  | ASSESSMENT DATA                            |                                   | 56                                    |     |
| OTHER                             | 19 |                                            | HEAD OF HOUSEHOLD                 |                                       |     |
| TOTAL                             | 20 |                                            | NON-HEAD OF HOUSEHO               | 57                                    |     |